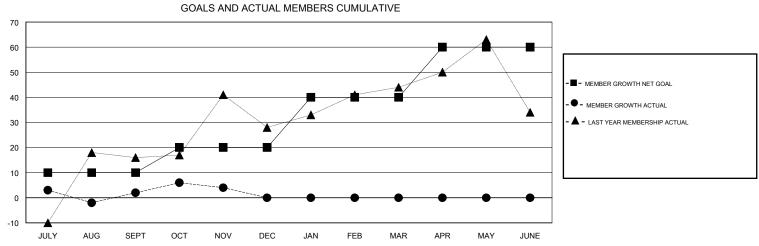

## District 310 C

GMT: LOCATION THAILAND GMT CA

| Clubs                 |               |           |               | Members               |                           |                         |                                              |  |
|-----------------------|---------------|-----------|---------------|-----------------------|---------------------------|-------------------------|----------------------------------------------|--|
| RESULTS FOR 2019-2020 |               |           |               | RESULTS FOR 2019-2020 |                           |                         |                                              |  |
| QUARTER               | NEW CLUB GOAL | NEW CLUBS | DROPPED CLUBS | QUARTER               | MEMBER GROWTH NET<br>GOAL | MEMBER GROWTH<br>ACTUAL | DROPPED MEMBERS ACTUAL (including transfers) |  |
| JULY/AUG/SEPT         | 0             | 0         | 0             | JULY/AUG/SEPT         | 10                        | 28                      | 22                                           |  |
| OCT/NOV/DEC           | 0             | 0         | 0             | OCT/NOV/DEC           | 10                        | 23                      | 21                                           |  |
| JAN/FEB/MAR           | 1             | 0         | 0             | JAN/FEB/MAR           | 20                        | 0                       | 0                                            |  |
| APR/MAY/JUNE          | 0             | 0         | 0             | APR/MAY/JUNE          | 20                        | 0                       | 0                                            |  |